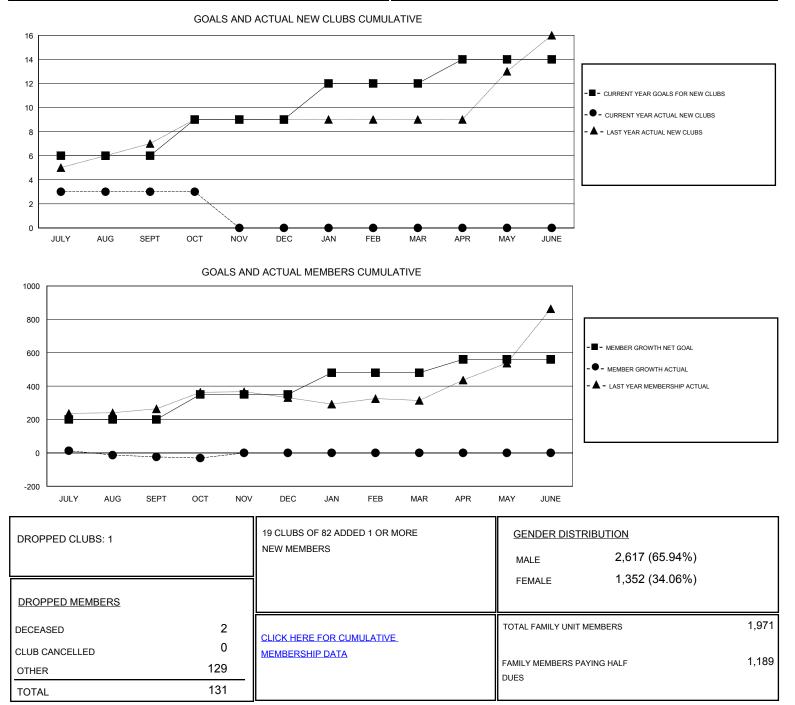

## District 322 B1

Results as of: 10/31/2019

| GMT:                  | LOCATION INDIA |           |               |                       |                           |                         | GMT CA                                             |
|-----------------------|----------------|-----------|---------------|-----------------------|---------------------------|-------------------------|----------------------------------------------------|
| Clubs                 |                |           |               | Members               |                           |                         |                                                    |
| RESULTS FOR 2019-2020 |                |           |               | RESULTS FOR 2019-2020 |                           |                         |                                                    |
| QUARTER               | NEW CLUB GOAL  | NEW CLUBS | DROPPED CLUBS | QUARTER               | MEMBER GROWTH NET<br>GOAL | MEMBER GROWTH<br>ACTUAL | DROPPED<br>MEMBERS ACTUAL<br>(including transfers) |
| JULY/AUG/SEPT         | 6              | 3         | 1             | JULY/AUG/SEPT         | 200                       | 120                     | 124                                                |
| OCT/NOV/DEC           | 3              | 0         | 0             | OCT/NOV/DEC           | 150                       | 2                       | 9                                                  |
| JAN/FEB/MAR           | 3              | 0         | 0             | JAN/FEB/MAR           | 130                       | 0                       | 0                                                  |
| APR/MAY/JUNE          | 2              | 0         | 0             | APR/MAY/JUNE          | 80                        | 0                       | 0                                                  |